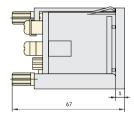

etic-electric type, and uses a repulsive structure. The meter consists of a measuring mechanical and an indication device. The housing is made of ABS engineering plastic with good insulation and wide visual field, and the values can be easily read.

#### 2 Product parameters

| Product name | Spec.  | Measurement range                                                  | Accuracy grade |
|--------------|--------|--------------------------------------------------------------------|----------------|
| AC ammeter   | 99T1-A | 1A-30A (directly connected)<br>5A-10kA/5A/1A (external device)     | Grade 2.5      |
| AC voltmeter | 99T1-V | 15V-600V (directly connected)<br>380V-450kV/100V (external device) | Grade 2.5      |

## 3 Outline and installation dimension

#### 99T1-A 99T1-V type meter