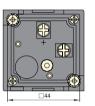

ic-electric type, and uses a repulsive structure. The meter consists of a measuring mechanical and an indication device. The housing is made of ABS engineering plastic with good insulation and wide visual field, and the values can be easily read.

#### 2 Product parameters

| Product name | Spec.  | Measurement range                                                  | Accuracy grade |
|--------------|--------|--------------------------------------------------------------------|----------------|
| AC ammeter   | 99T1-A | 1A-30A (directly connected)<br>5A-10kA/5A/1A (external device)     | Grade 2.5      |
| AC voltmeter | 99T1-V | 15V-600V (directly connected)<br>380V-450kV/100V (external device) | Grade 2.5      |

## 3 Outline and installation dimension

#### 99T1-A 99T1-V type meter