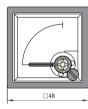

gnetic-electric type, and uses a repulsive structure. The meter consists of a measuring mechanical and an indication device. The housing is made of ABS engineering plastic with good insulation and wide visual field, and the values can be easily read.

#### 2 Product parameters

| Product name | Spec.  | Measurement range                                                  | Accuracy grade |
|--------------|--------|--------------------------------------------------------------------|----------------|
| AC ammeter   | 99T1-A | 1A-30A (directly connected)<br>5A-10kA/5A/1A (external device)     | Grade 2.5      |
| AC voltmeter | 99T1-V | 15V-600V (directly connected)<br>380V-450kV/100V (external device) | Grade 2.5      |

## 3 Outline and installation dimension

#### 99T1-A 99T1-V type meter