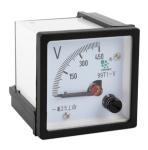

### 1 Product overview

99T1 series meter is of the electromagnetic type or magnetic-electric type, and uses a repulsive structure. The meter consists of a measuring mechanical and an indication device. The housing is made of ABS engineering plastic with good insulation and wide visual field, and the values can be easily read.

#### 99T1-A 99T1-V type meter